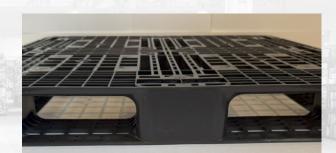

## 43"x43" NFP - Pallet

- ONLY 43x43 made in USA
- Flow Through, easy to clean
- 100% Recycled Material
- Rackable + Stackable
- In Stock
- up to 588 pallets per 53'
- Automation Ready
- 5,000 lbs. Ready

| Model   | Entry | Design       | Features        |
|---------|-------|--------------|-----------------|
| 4343NFP | 4-Way | Flow Through | 100% Recyclable |

| Length | Width  | Height | Weight  |
|--------|--------|--------|---------|
| 43.3in | 43.3in | 4.8in  | 26 lbs. |