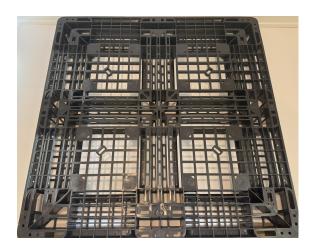

## 43"x43" NFP - Pallet

- ONLY 43x43 made in USA
- Flow Through, easy to clean
- 100% Recycled Material
- Rackable + Stackable
- In Stock
- up to 588 pallets per 53'
- Automation Ready
- 5,000 lbs. Ready

| Model   | Entry | Design       | Features        |
|---------|-------|--------------|-----------------|
| 4343NFP | 4-Way | Flow Through | 100% Recyclable |

| Length | Width  | Height | Weight  |
|--------|--------|--------|---------|
| 43.3in | 43.3in | 4.8in  | 26 lbs. |