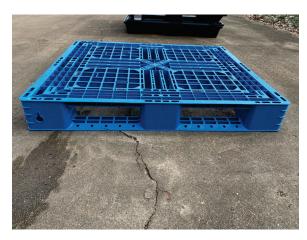

## The USED-Letter

48x40 Rackable/Stackable

25 ibs. Pallet. Once Used, sorted BLUE pallets. 6,000+ in stock. FOB Tennessee

48x40 Nestable

15 ibs. Pallet. Once Used, sorted Black pallets. Ideal for oneway or multi-use. 3,000+ in stock - FOB TN