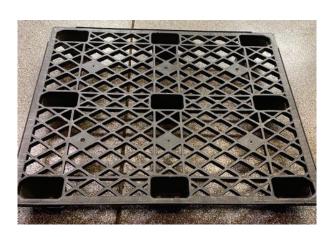

## The USED-Letter

48x40 Rackable/Stackable

25 ibs. Pallet. Once Used, sorted BLUE pallets. 6,000+ in stock. FOB Tennessee

48x40 Nestable

15 ibs. Pallet. Once Used, sorted Black pallets. Ideal for oneway or multi-use. 3,000+ in stock - FOB TN