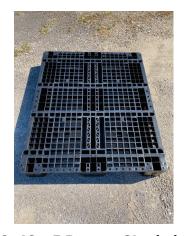

**48x40 Nestable with Runners** 

17 ibs. Pallet. Once Used, sorted Black pallets. Ideal for oneway or multi-use. Stackable with runners!

3,000+ in stock FOB TN

48x40 - 3 Runner Stackable

25 ibs. Pallet. Once Used, sorted Black pallets. 3,000+ in stock. Ideal for pallet jacks. FOB TN