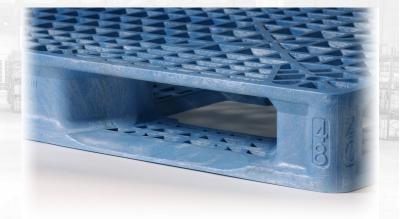

## OCS Products 48"x40" Protech Pallet

- 100% Recyclable Material
- Flow Through Design
- One Piece
- Heavy Duty Rackable
- FM Approved
- 600 pallets per 53' truck
- Edge Rackable up to 2,500 lbs.
- 5,000 lbs. Ready
- Colors and Logos available

| Model   | Entry | Design    | Features        |
|---------|-------|-----------|-----------------|
| 4840PRO | 4-Way | One Piece | 100% Recyclable |

| Length | Width  | Height | Weight  |
|--------|--------|--------|---------|
| 48.0in | 40.0in | 5.13in | 43 lbs. |

| Static Load | Dynamic Load | Edge Rack   | Truckload | Ocean        |
|-------------|--------------|-------------|-----------|--------------|
| Rating      | Rating       | Load Rating |           | Container    |
| 30,000 lbs  | 5,000 lbs.   | 2,500 lbs   | 53' - 600 | 420 (40' HC) |