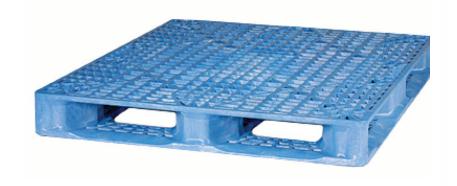

## OCS Products 48"x40" Protech Pallet

- 100% Recyclable Material
- Flow Through Design
- One Piece
- Heavy Duty Rackable
- FM Approved
- 600 pallets per 53' truck
- Edge Rackable up to 2,500 lbs.
- 5,000 lbs. Ready
- Colors and Logos available

| Model   | Entry | Design    | Features        |
|---------|-------|-----------|-----------------|
| 4840PRO | 4-Way | One Piece | 100% Recyclable |

| Length | Width  | Height | Weight  |
|--------|--------|--------|---------|
| 48.0in | 40.0in | 5.13in | 43 lbs. |