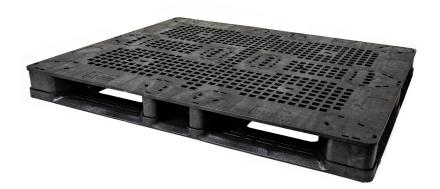

## 44"x56" Heavy Duty Bulk Pallet

- 100% Recyclable Material
- Automation Ready
- Logos and Color Options
- High Performance
- 5.1" tall
- up to 500 per 53'
- Reinforced Option
- In Stock, Ready to Ship

| Model   | Entry | Design       | Features        |
|---------|-------|--------------|-----------------|
| 4456HBP | 4-Way | Flow Through | 100% Recyclable |

| Length | Width  | Height | Weight  |
|--------|--------|--------|---------|
| 44.0in | 56.0in | 5.1in  | 57 lbs. |