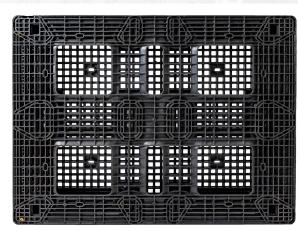

## 44"x56" Heavy Duty Bulk Pallet

- 100% Recyclable Material
- Automation Ready
- Logos and Color Options
- High Performance
- 5.1" tall
- up to 500 per 53'
- Reinforced Option
- In Stock, Ready to Ship

| Model   | Entry | Design       | Features        |
|---------|-------|--------------|-----------------|
| 4456HBP | 4-Way | Flow Through | 100% Recyclable |

| Length | Width  | Height | Weight  |
|--------|--------|--------|---------|
| 44.0in | 56.0in | 5.1in  | 57 lbs. |