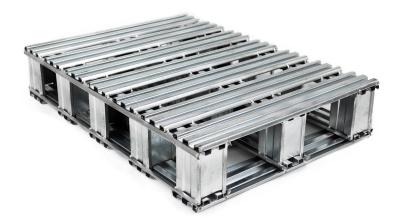

## 44"x56" Heavy Duty Steel Pallet

- 100% Galvanized Steel
- Can Make any size
- Embedded RFID available
- Manufacturer Direct
- High Performance
- 5.65" tall
- up to 352 per 53'
- Easy to clean
- In Stock, Ready to Ship

| Model   | Entry | Design    | Features   |
|---------|-------|-----------|------------|
| 4456HDS | 4-Way | One Piece | 100% Steel |

| Length | Width  | Height | Weight        |
|--------|--------|--------|---------------|
| 44.0in | 56.0in | 5.65in | up to 59 lbs. |

| Static Load<br>Rating | Dynamic Load<br>Rating | Edge Rack<br>Load Rating | Truckload | Ocean<br>Container |
|-----------------------|------------------------|--------------------------|-----------|--------------------|
| 30,000 lbs.           | 5,000 lbs.             | YES - ASK                | 53' - 352 | 352 (40' HC)       |