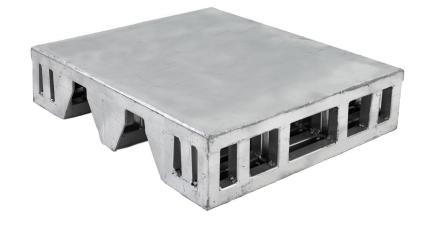

## OCS Products 43"x51" Super Duty Steel Pallet

- 100% Galvanized Steel
- Can Make any size
- Embedded RFID available
- Manufacturer Direct
- High Performance
- 5.7" tall
- up to 295 per 53'
- Reinforced Option
- In Stock, Ready to Ship

| Model   | Entry | Design    | Features   |
|---------|-------|-----------|------------|
| 4351SDS | 4-Way | One Piece | 100% Steel |

| Length | Width  | Height | Weight         |
|--------|--------|--------|----------------|
| 43.0in | 51.0in | 5.7in  | up to 172 lbs. |