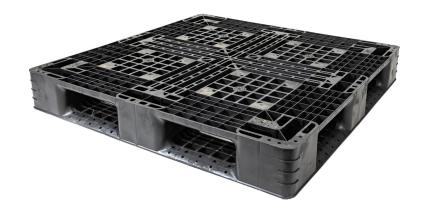

## 43"x43" Rackable HD Pallet

- 100% Recycled Material
- Flow Through, easy to clean
- 3 versions available
- Rackable up to 2,500 lbs
- In Stock
- up to 616 pallets per 53'
- Automation Ready
- 5,000 lbs. Ready

| Model   | Entry | Design       | Features        |
|---------|-------|--------------|-----------------|
| 4343URP | 4-Way | Flow Through | 100% Recyclable |

| Length | Width  | Height | Weight  |
|--------|--------|--------|---------|
| 43.3in | 43.3in | 5.9in  | 34 lbs. |

| Static Load<br>Rating | Dynamic Load<br>Rating | Edge Rack<br>Load Rating | Truckload       | Ocean<br>Container |
|-----------------------|------------------------|--------------------------|-----------------|--------------------|
| 20,000 lbs            | up to 5,000 lbs.       | Up to 2,500 lbs          | 53' - up to 560 | TBD (40' HC)       |